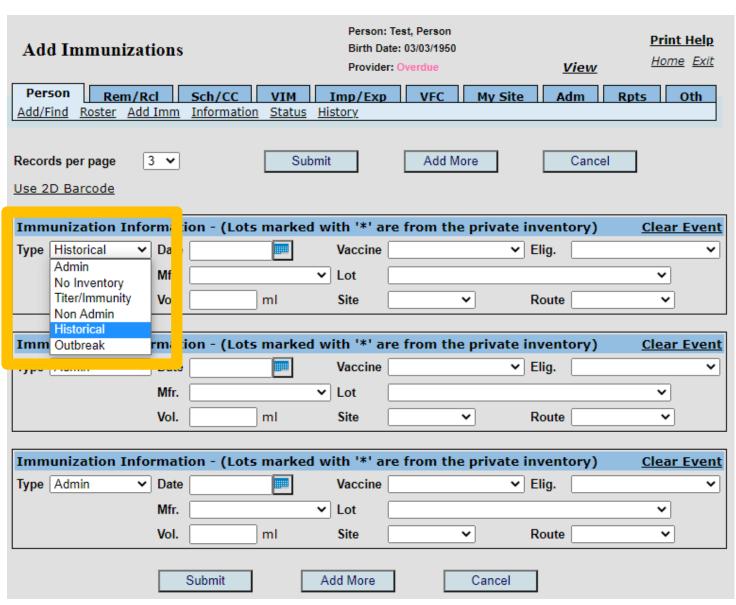

### Add Immunizations Page Displays

Click the **Type** dropdown field and select **Historical.** 