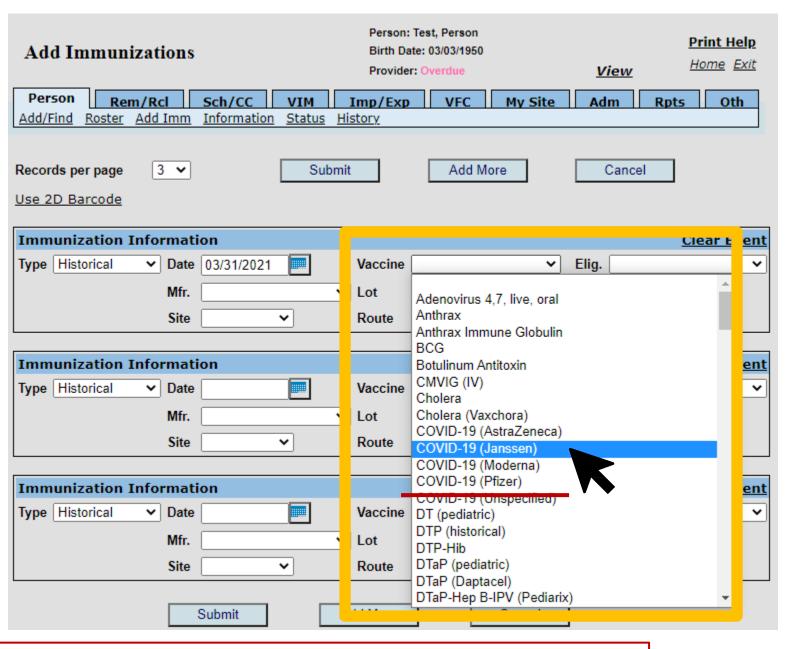

# Select the COVID-19 Vaccine Administered

\*For this example, we are selecting COVID-19 Janssen...\*

Please do **not** choose COVID-19 Unspecified as MCIR may not assess the vaccine correctly for a historical dose.