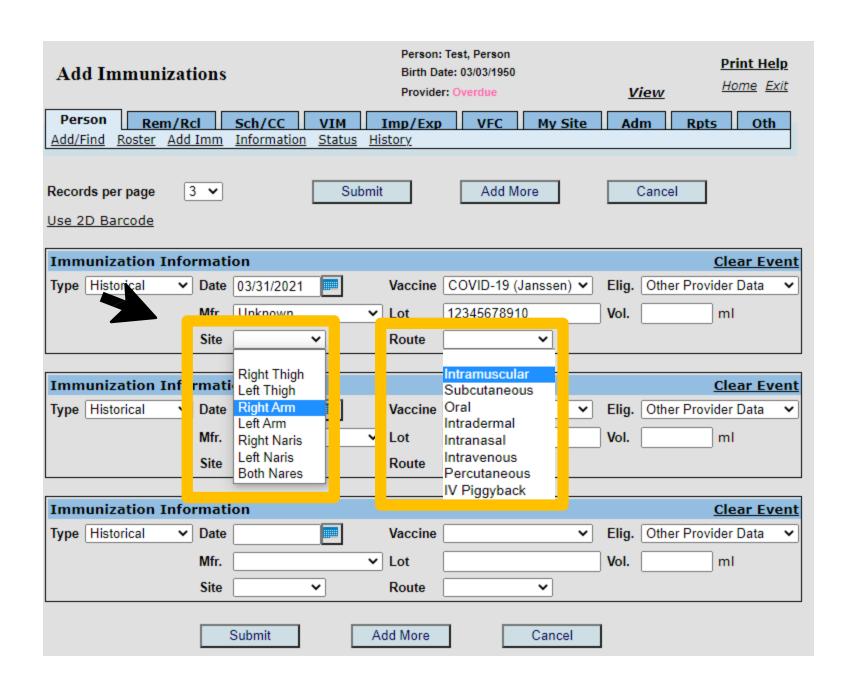

## Select Site & Route

\*For this example, we are selecting Right Arm and Intramuscular.\*