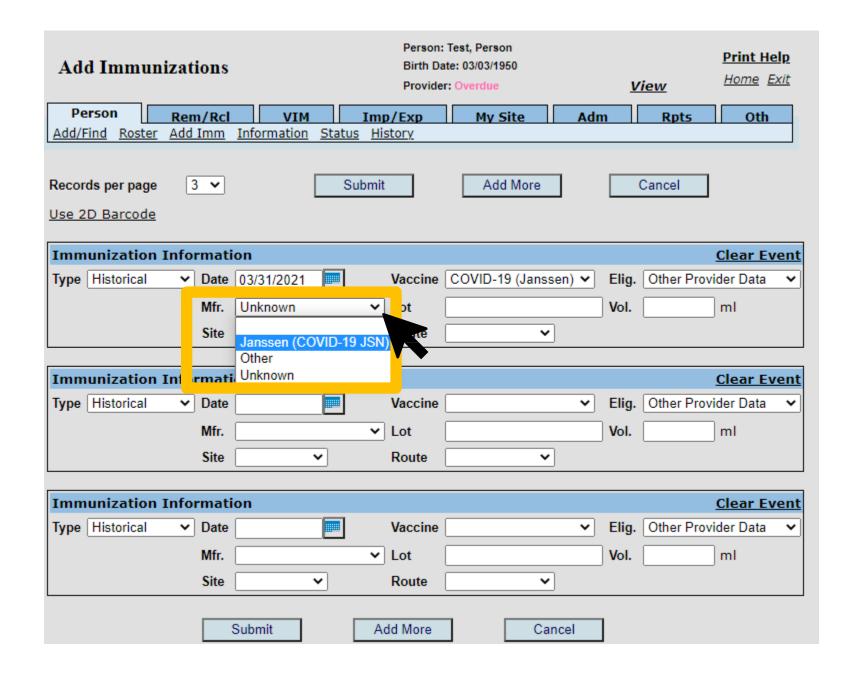

## Enter Manufacturer, Lot Number, Site and Route if known

You have the option to enter this information.

It is not required for your provider office when documenting a Historical vaccine.

Continue to next slides for completion of vaccine data entry.

### Manufacturer

Choose the manufacturer.