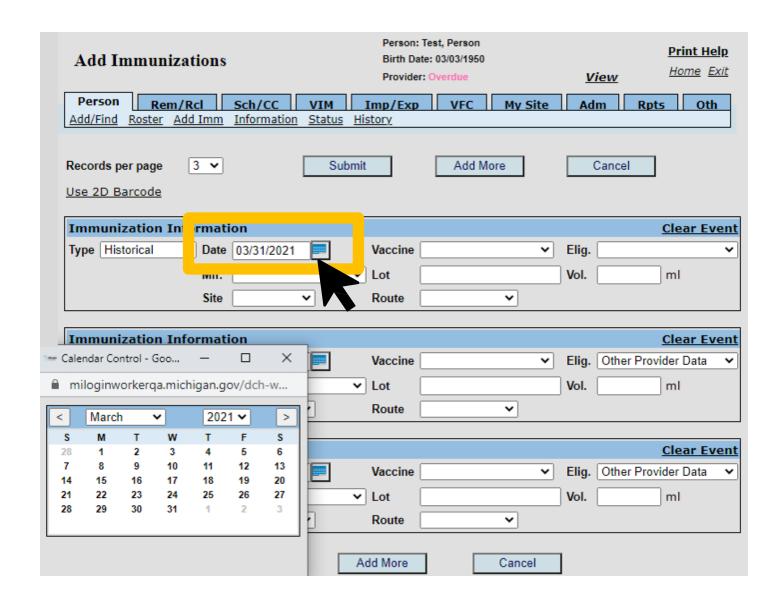

in to the Michigan Care Improvement Registry, MCIR via MILogin.



### MCIR Home Screen

After successful log in to MILogin, your MCIR Home Screen displays.

Click <u>Add/Find</u> in the Person section



### Search for a Person

#### Enter

- Legal last Name
- Legal First Name
- Birth Date

Click the **Submit** button.





For detailed guidance such as Adding a Person to MCIR, Wildcard searching, Editing a Person's Address and more, visit the MCIR Basics resource page or contact your Regional MCIR Office.

### Person General Information Displays

Confirm the correct patient is displayed.

Click <u>Add Imm</u> link from the Person tab.



### Add Immunizations Page Displays

Click the **Type** dropdown field and select **Historical.** 





### Enter Date COVID Vaccine was Administered



# Select the COVID-19 Vaccine Administered

\*For this example, we are selecting COVID-19 Janssen...\*





Please do **not** choose COVID-19 Unspecified as MCIR may not assess the vaccine correctly for a historical dose.

## Enter Manufacturer, Lot Number, Site and Route if known

You have the option to enter this information.

It is not required for your provider office when documenting a Historical vaccine.



Continue to next slides for completion of vaccine data entry.



### Manufacturer

Choose the manufacturer.



### Enter Lot #

**lot number** into this blank space if known and verified.



## Select Site & Route

\*For this example, we are selecting Right Arm and Intramuscular.\*



### Click Submit

When all fields are completed with **Historical** provider administration inf