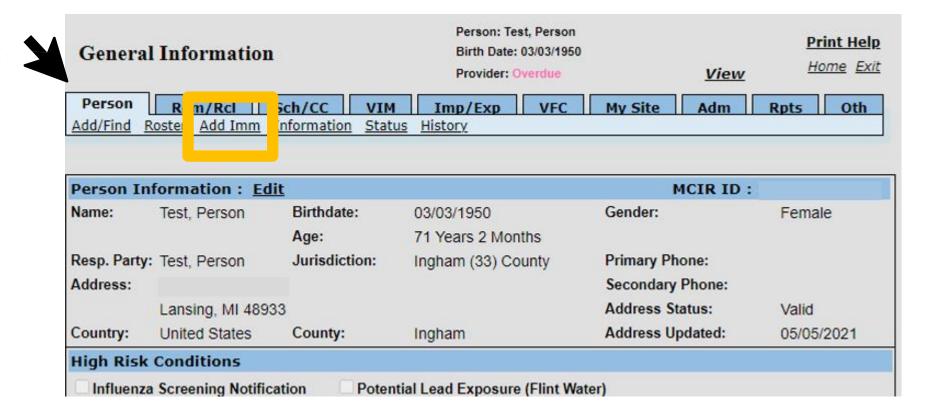

### Person General Information Displays

Confirm the correct patient is displayed.

Click <u>Add Imm</u> link from the Person tab.