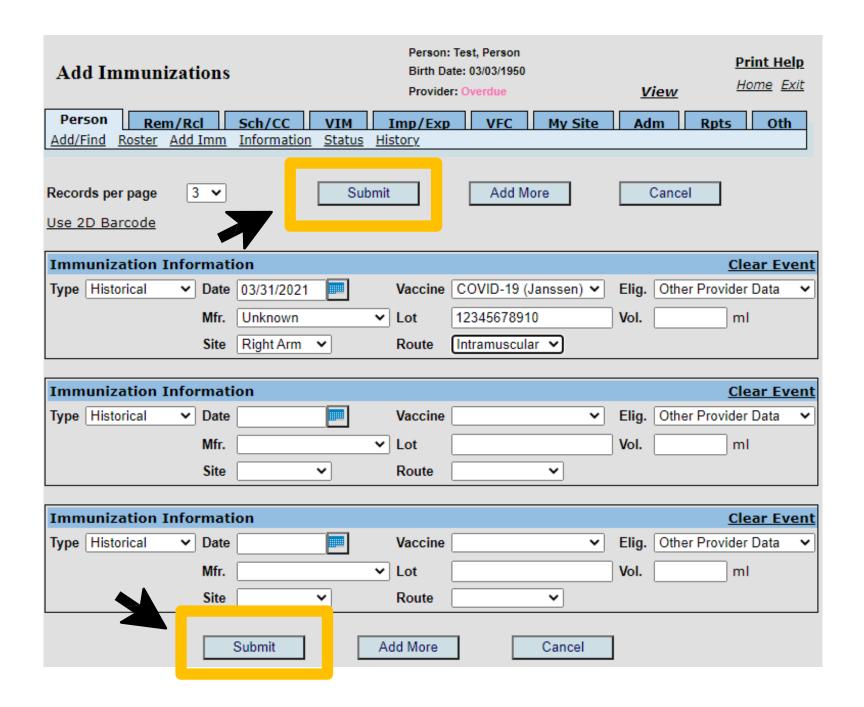

### Click Submit

When all fields are completed with **Historical** provider administration information

Click Submit.