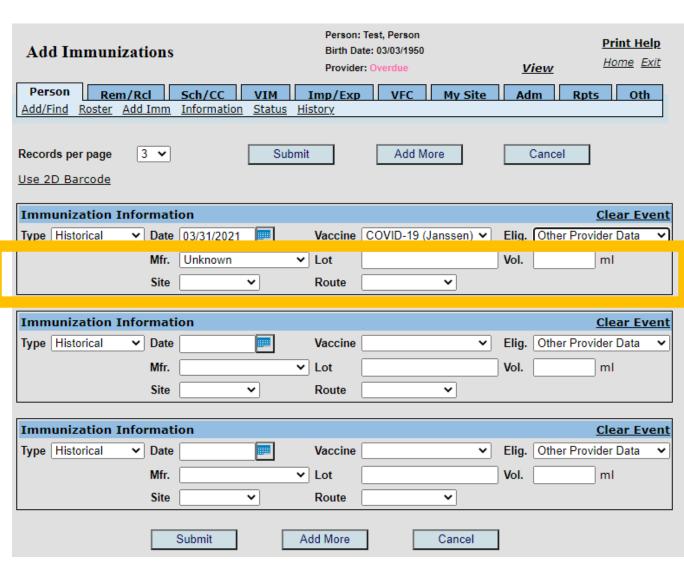

## Enter Manufacturer, Lot Number, Site and Route if known

You have the option to enter this information.

It is not required for your provider office when documenting a Historical vaccine.

Continue to next slides for completion of vaccine data entry.

### Manufacturer

Choose the manufacturer.

### Enter Lot #

**lot number** into this blank space if known and verified.