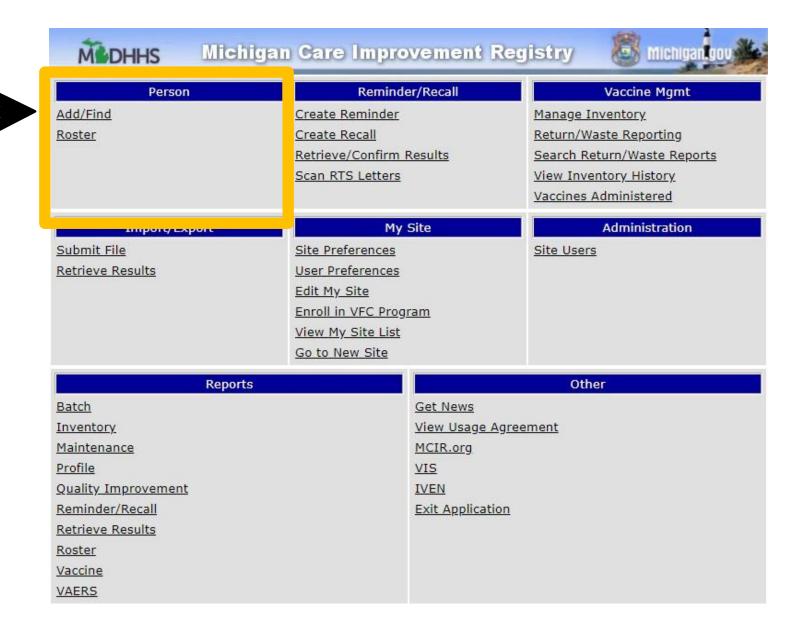

### MCIR Home Screen

After successful log in to MILogin, your MCIR Home Screen displays.

Click <u>Add/Find</u> in the Person section