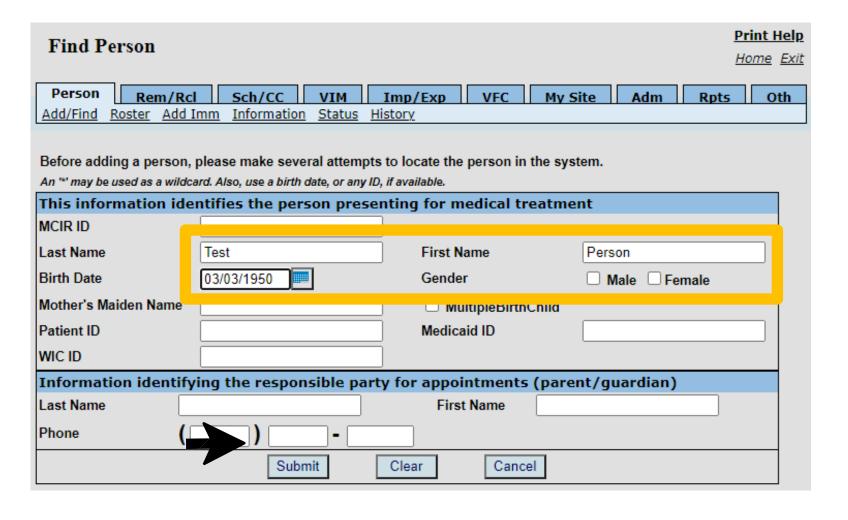

### Search for a Person

#### Enter

- Legal last Name
- Legal First Name
- Birth Date

Click the **Submit** button.

For detailed guidance such as Adding a Person to MCIR, Wildcard searching, Editing a Person's Address and more, visit the MCIR Basics resource page or contact your Regional MCIR Office.