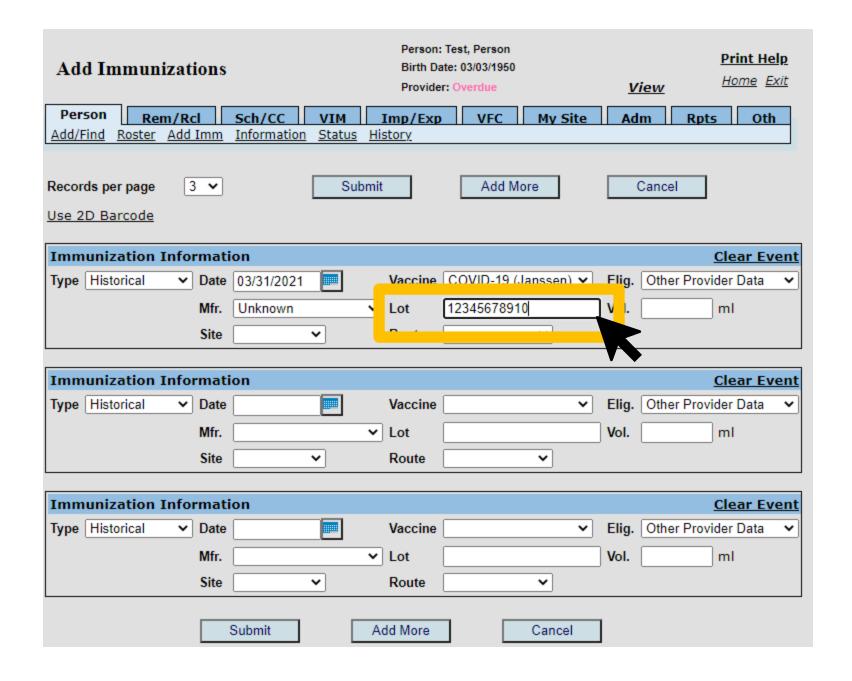

## Enter Manufacturer, Lot Number, Site and Route if known

You have the option to enter this information.

It is not required for your provider office when documenting a Historical vaccine.

Continue to next slides for completion of vaccine data entry.

### Enter Lot #

**lot number** into this blank space if known and verified.