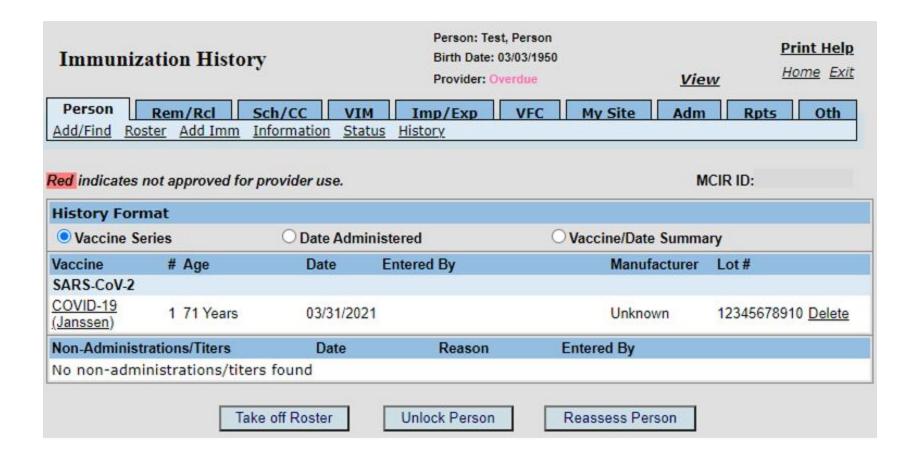

### **Success!** Immunization History Screen Displays

The **COVID-19 immunization** appears in the patient's Immunization History.