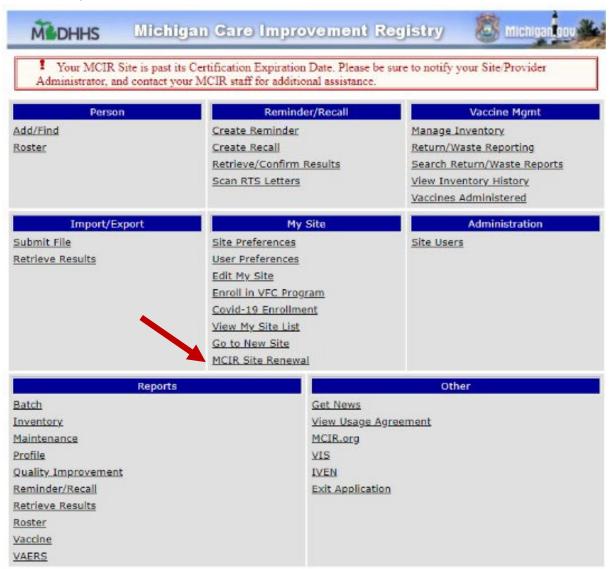

If you need assistance, contact the <u>MCIR Education and Training Analyst</u> for your region or the MCIR Help Desk at 888-243-6652 or <u>MDHHS-MCIRHelp@michigan.gov</u>.

- 1. MCIR Site Administrators will see a red banner displayed on their MCIR Home Screen if the site agreement is expired or eligible for online renewal. Site Users will see the red banner displayed only when the MCIR Site Agreement is past the expiration date.
  - a. Only a Site Administrator can apply for site renewal. If there are no Site Administrators left at the facility, complete a <u>Provider Site Usage Agreement</u> form to gain access as an Administrator and apply for renewal.
- 2. Under the My Site section, select MCIR Site Renewal.

Need Help using MiLogin? Contact DTMB Client Services 1-877-932-6424

Need Help with MCIR? Contact MCIR Help Desk 1-888-243-6652

- 3. Review the site agreement renewal form. Fields with an asterisk (\*) are required and editable fields. The Primary Contact field should list the Supervising Provider information. Required fields include:
  - a. Facility: Street Address (City, State, and Postal Code), Phone Number, and Email
  - b. Supervising Provider: Type (MD, DO, NP, PA, or Pharmacist), First and Last Name, License Number, Phone Number and Email