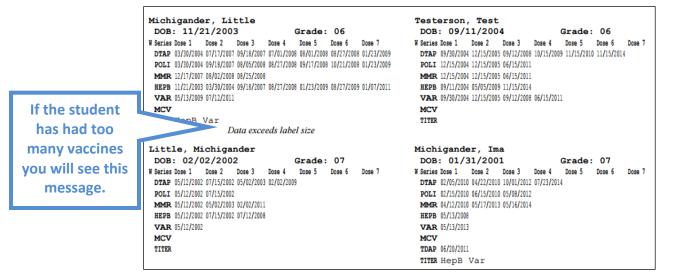

### **CA-60** Labels (Print on 2" x 4" labels, i.e. Avery 5163):

*If you have further questions, call the MCIR Helpdesk at 1-888-243-6652.*